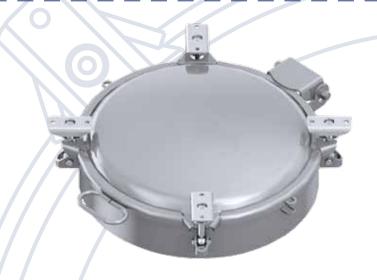

# 20" (504mm) 4-Point Low Profile Road Tanker Manlid Assembly

#### Manlid:

4-point swing bolt bracketed domed manlid. **Neck and Compensating Ring Assembly:** Consists of a neck ring with 4 swing bolts.

## **SUB-ASSEMBLIES**

- · Low profile lid assembly.
- · Straight neckring assembly.
- · Swing bolt & hinge pin assemblies.
- Seal (supplied separately).