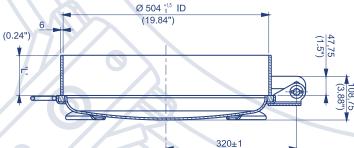

#### **SPECIFICATIONS**

**MAWP:** 3 bar (43.5 psi) **Test Pressure:** 5.17 bar (75 psi)

**Design Temp:** -40°C (-40°F) to 150°C (302°F)

Weight: 36 kg

## **OPTIONS**

- 304 and 304L option available.
- Straight neck or compensated version.
- 100 mm up to 254 mm neck ring height.
- Tank radii from 850 mm to 1220 mm.