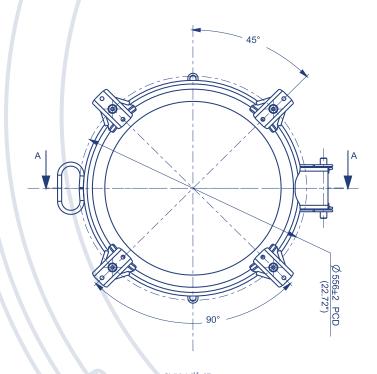

#### Manlid:

4-point swing bolt bracketed domed manlid. **Neck and Compensating Ring Assembly:** Consists of a neck ring with 4 swing bolts.

## **OPTIONS**

- 304 and 304L option available.
- Straight neck or compensated version.
- 100 mm up to 254 mm neck ring height.
- Tank radii from 850 mm to 1220 mm.

## **SUB-ASSEMBLIES**

- · Low profile lid assembly.
- · Straight neckring assembly.
- · Swing bolt & hinge pin assemblies.
- Seal (supplied separately).